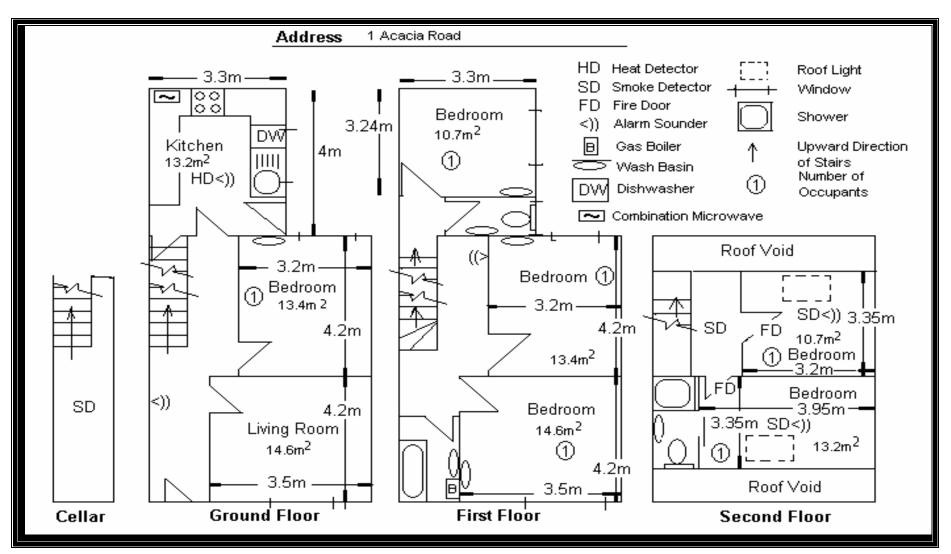

## **Example Plan**

This is an example plan that will be acceptable for HMO licence applications. It is to show existing facilities only. The plan may be hand drawn providing it is clear and roughly in proportion. This plan is not intended to show the fire standards that will apply to these properties.

The plan does not need to be professionally drawn. Hand drawn sketch with all details as shown above will be acceptable.