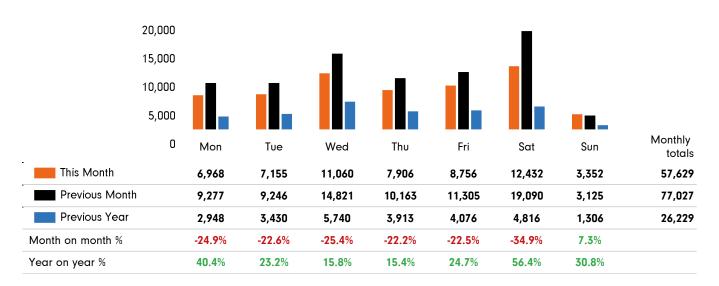

# Footfall by month

The busiest day in month commencing 2 January 2023 was Saturday 7 January with 15,896 visitors.

The peak hour of the month was 14:00 on Saturday 7 January 2023 with footfall of 2,946.

## Headlines

The total number of visitors for the year to date is 230,518 which is 29% up on the previous year.

The total number of visitors to Dewsbury Town Centre in month commencing 2 January 2023 was 230,518.