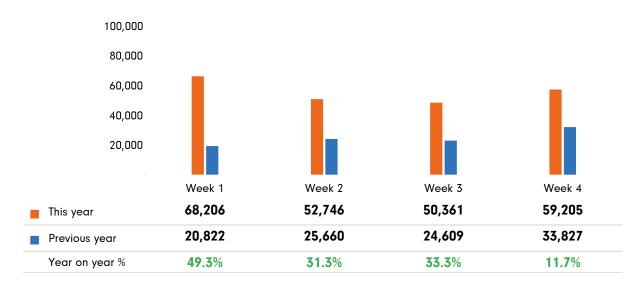

### Footfall by week of month

The figures shown below are calculated using weekly totals.

The figures shown below are calculated using weekly averages.

|                                                                 | This<br>month | % share<br>of total<br>month | Previous<br>month | Previous<br>year | Month<br>on<br>month % | Year on<br>year % | This month<br>Previous month<br>Prev Year |
|-----------------------------------------------------------------|---------------|------------------------------|-------------------|------------------|------------------------|-------------------|-------------------------------------------|
| Crossing at Dewsbury Ring Road,<br>Eastbound                    | 2,599         | 4.5%                         | 2,539             | 4,725            | 2.4%                   | -45.0%            |                                           |
| Crossing at Dewsbury Ring Road,<br>Westbound                    | 1,882         | 3.3%                         | 1,882             | 4,388            | 0.0%                   | -57.1%            | <b></b>                                   |
| Dewsbury Ring Road (Eastside) at<br>Wellington Road, Northbound | 1,741         | 3.0%                         | 1,664             | 1,619            | 4.6%                   | 7.5%              |                                           |
| Dewsbury Ring Road (Eastside) at<br>Wellington Road, Southbound | 1,747         | 3.0%                         | 1,646             | 2,302            | <b>6.1</b> %           | <b>-24.1</b> %    | <b>_</b>                                  |
| Foundry Street (Eastside) at<br>Corporation Street, Northbound  | 1,970         | 3.4%                         | 2,094             | 1,993            | <b>-5.9</b> %          | <b>-1.2</b> %     |                                           |
| Foundry Street (Eastside) at<br>Corporation Street, Southbound  | 2,370         | 4.1%                         | 2,593             | 2,449            | <b>-8.6</b> %          | <b>-3.2</b> %     | <b>—</b>                                  |
| Foundry Street (Westside) at<br>Corporation Street, Northbound  | 2,176         | 3.8%                         | 2,267             | 2,516            | -4.0%                  | -13.5%            | <b>—</b>                                  |
| Foundry Street (Westside) at<br>Corporation Street, Southbound  | 2,263         | <b>3.9</b> %                 | 2,431             | 2,535            | <b>-6.9</b> %          | <b>-10.7</b> %    |                                           |
| Market Place at Foundry Street,<br>Eastbound                    | 2,418         | 4.2%                         | 10,885            |                  | -77.8%                 |                   |                                           |
| Market Place at Foundry Street,<br>Westbound                    | 2,467         | 4.3%                         | 11,702            |                  | <b>-78.9</b> %         |                   |                                           |
| Northgate (Eastside) at Bond<br>Street, Northbound              | 5,585         | 9.7%                         | 5,725             |                  | <b>-2.4</b> %          |                   |                                           |
| Northgate (Eastside) at Bond<br>Street, Southbound              | 6,655         | 11.5%                        | 6,811             |                  | <b>-2.3</b> %          |                   |                                           |
| Northgate (Westside) at Bond<br>Street, Northbound              | 2,672         | 4.6%                         | 2,440             |                  | 9.5%                   |                   |                                           |
| Northgate (Westside) at Bond<br>Street, Southbound              | 3,984         | <b>6.9</b> %                 | 3,361             |                  | 18.5%                  |                   |                                           |
| Underpass at Railway Street,<br>Northbound                      | 8,007         | 1 <b>3.9</b> %               | 8,875             | 1,693            | <b>-9.8</b> %          | <b>372.9</b> %    |                                           |
| Underpass at Railway Street,<br>Southbound                      | 9,088         | 15.8%                        | 10,105            | 2,007            | <b>-10.1</b> %         | 352.8%            |                                           |