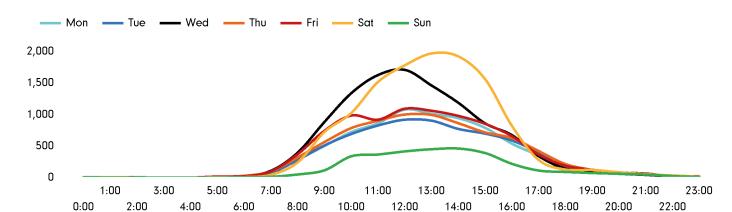

# Footfall by hour

The figures shown below are calculated using a weekly average

The busiest day in month commencing 2 January 2023 was Saturday 7 January with 15,896 visitors.

The peak hour of the month was 14:00 on Saturday 7 January 2023 with footfall of 2,946.