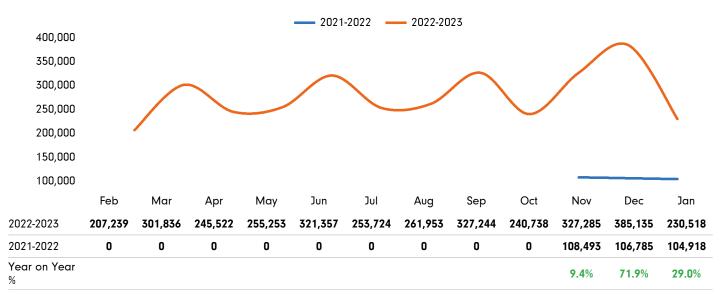

# Footfall - rolling 12 months

The figures shown below are calculated using weekly averages.

Year on year % is calculated by comparing the 2022-2023 period with the 2021-2022 period i.e the figure for January compares January 2023 to January 2022

## Headlines

The total number of visitors for the year to date is 230,518 which is 29% up on the previous year.

The total number of visitors to Dewsbury Town Centre in month commencing 2 January 2023 was 230,518.