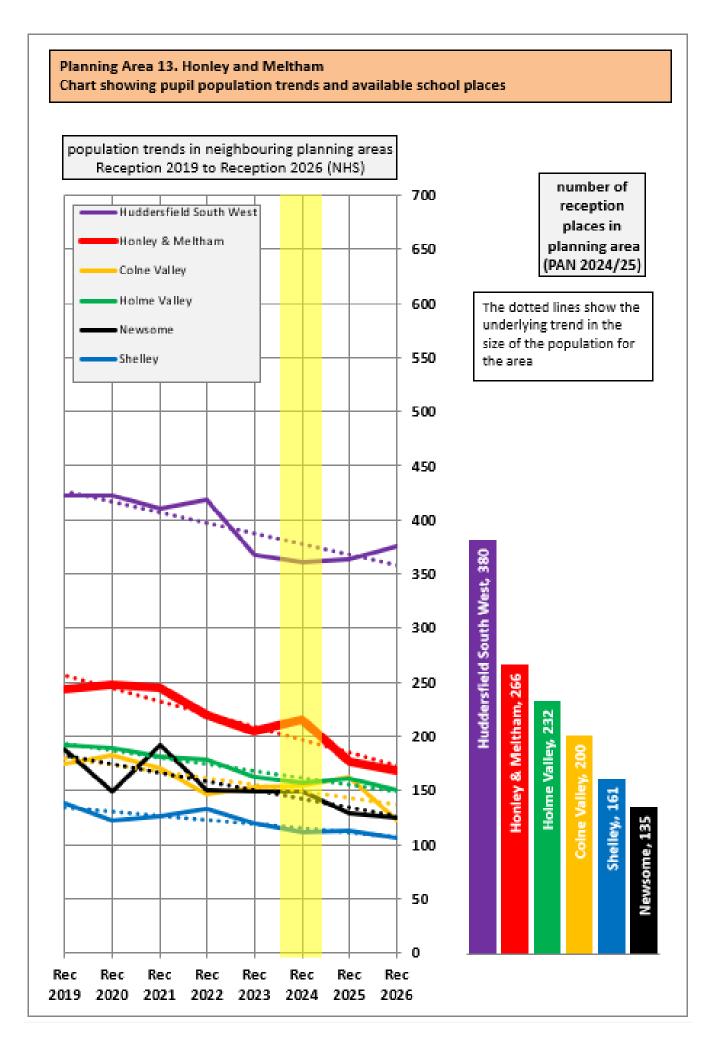

**Overview:** The chart on page 142 (and Table B on page 143) shows that the demand for Reception places from children resident in this planning area is expected to show an overall decline albeit with fluctuations.

The chart above shows the size of each year group in the child population in the planning area and the neighbouring planning areas for Reception cohorts Sep 2019 to Sep 2026. The dotted line shows the underlying trend in the size of the pupil population for each area.

The bar chart shows the number of Reception class places available in each planning area, based on the Published Admission Numbers (PANs) of the schools in the area. The yellow shading highlights the data for Reception classes in September 2024.