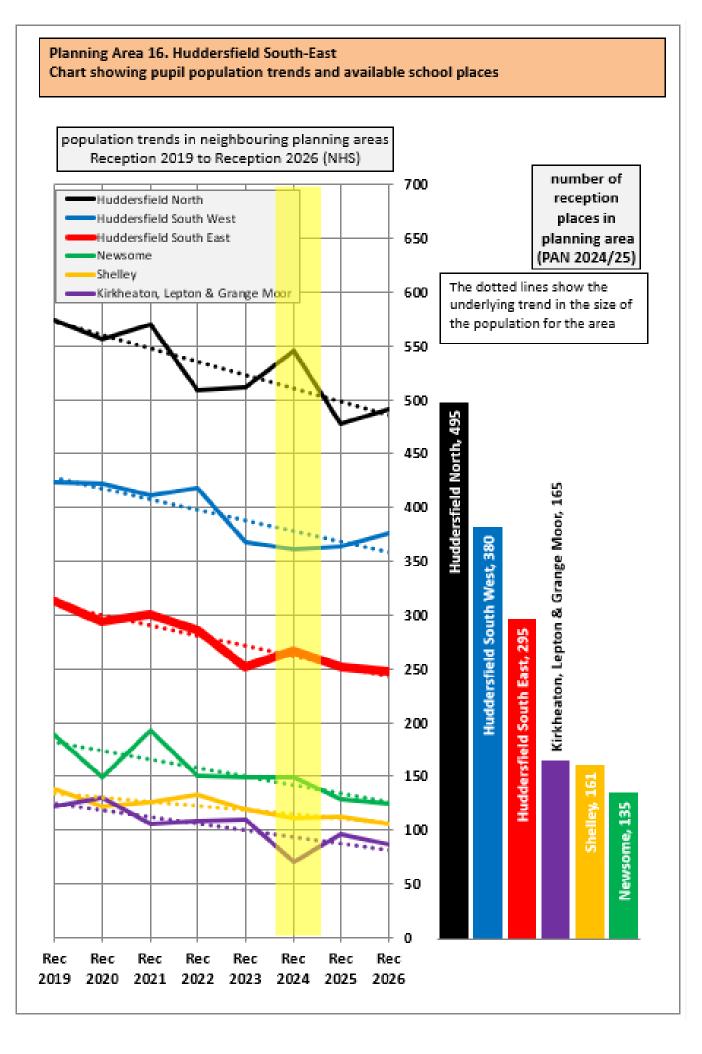

The chart above shows the size of each year group in the child population in the planning area and the neighbouring planning areas for Reception cohorts Sep 2019 to Sep 2026. The dotted line shows the underlying trend in the size of the pupil population for each area.

The bar chart shows the number of Reception class places available in each planning area, based on the Published Admission Numbers (PANs) of the schools in the area. The yellow shading highlights the data for Reception classes in September 2024.