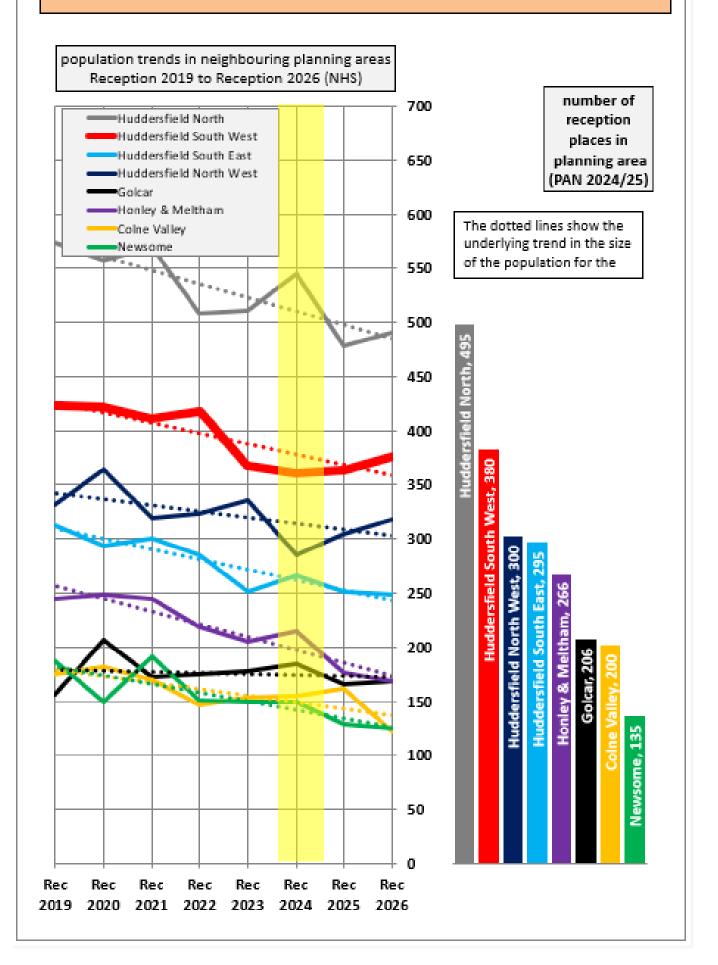

#### Planning Area 17. Huddersfield South-West Chart showing pupil population trends and available school places

The chart above shows the size of each year group in the child population in the planning area and the neighbouring planning areas for Reception cohorts Sep 2019 to Sep 2026. The dotted line shows the underlying trend in the size of the pupil population for each area.

The bar chart shows the number of Reception class places available in each planning area, based on the Published Admission Numbers (PANs) of the schools in the area. The yellow shading highlights the data for Reception classes in September 2024.