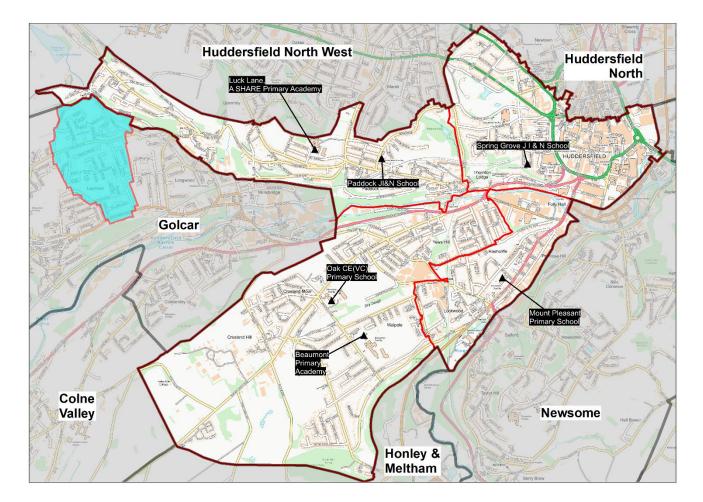

# Planning Area 17: Huddersfield South West

Contains Ordnance Survey data © Crown Copyright and database right 2023

- Beaumont Primary Academy
- Luck Lane, A SHARE Primary Academy (part of Royds Hall, A SHARE Academy) (The area shaded blue shows the priority admission area for Luck Lane, A SHARE Primary Academy, located in the Golcar planning area)
- Mount Pleasant Primary School
- Oak CE(VC) Primary School
- Paddock J I & N School
- Spring Grove J I & N School

**Overview:** The chart on page 170 (and Table B on page 171) shows that the demand for Reception places from children resident in this planning area is expected to be broadly static.

Beaumont Primary Academy and Oak CE(VC) Primary School share the same priority admission area. Luck Lane, A SHARE Academy has a priority admission area located in the Golcar planning area, previously linked to the Lily Park, A SHARE Academy site which closed in October 2022 (see Planning Area 10: Golcar for further details). However, most of Luck Lane's pupils live outside this priority admission area in the Huddersfield South West planning area.