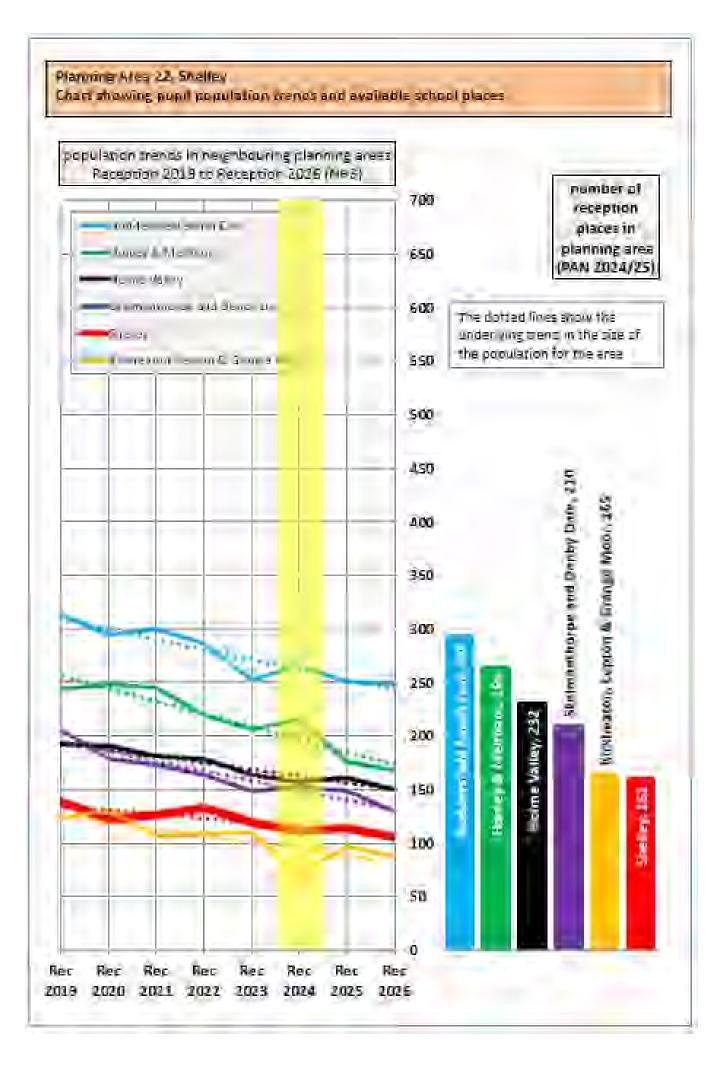

The chart above shows the size of each year group in the child population in the planning area and the neighbouring planning areas for Reception cohorts Sep 2019 to Sep 2026. The dotted line shows the underlying trend in the size of the pupil population for each area.

The bar chart shows the number of Reception class places available in each planning area, based on the Published Admission Numbers (PANs) of the schools in the area. The yellow shading highlights the data for Reception classes in September 2024.