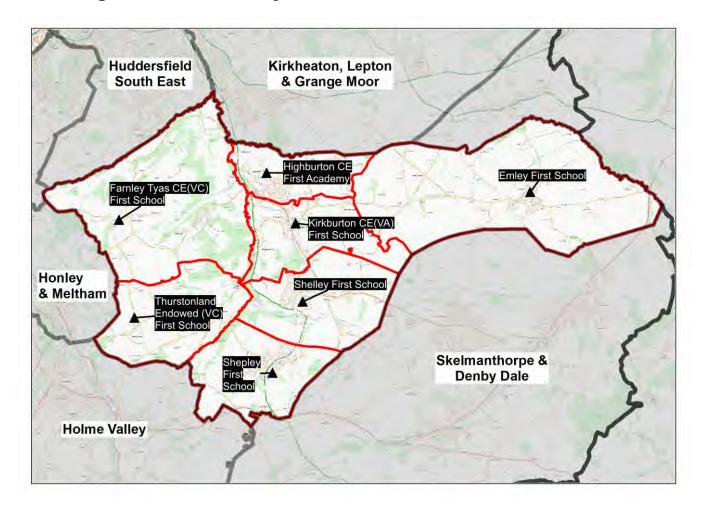

## Planning Area 22: Shelley

Contains Ordnance Survey data © Crown Copyright and database right 2023

- Emley First School
- Farnley Tyas CE(VC) First School
- Highburton CE First Academy
- ❖ Kirkburton CE(VA) First School
- Shelley First School
- Shepley First School
- ❖ Thurstonland Endowed (VC) First School