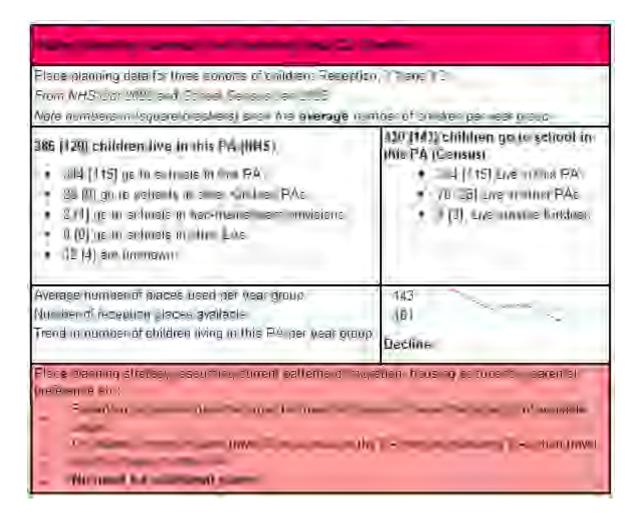

**Overview:** The chart on page 205 (and Table B on page 206) shows the demand for Reception places from children resident in this planning area is expected to continue to decline. This is an area in the LA that has a 3-tier system of first and middle schools. The schools in this planning area serve a semi-rural cluster of small settlements, including some rural schools.

In 2022/23 there were a modest number of unfilled places at over half the schools.

In 2023/24 there were a modest number of unfilled places on national offer day at all but one school. The pattern of pupil distribution illustrates that the majority of children (89%) living in the planning area attend schools in the area, with a number of pupils (18%) attending schools here from neighbouring planning areas.

**For 2024, 2025 and 2026** population data indicate a continuation of a declining trend. There is a small housing development of approximately 50 dwellings in this planning area, which has not yet commenced. There is no need for additional places.