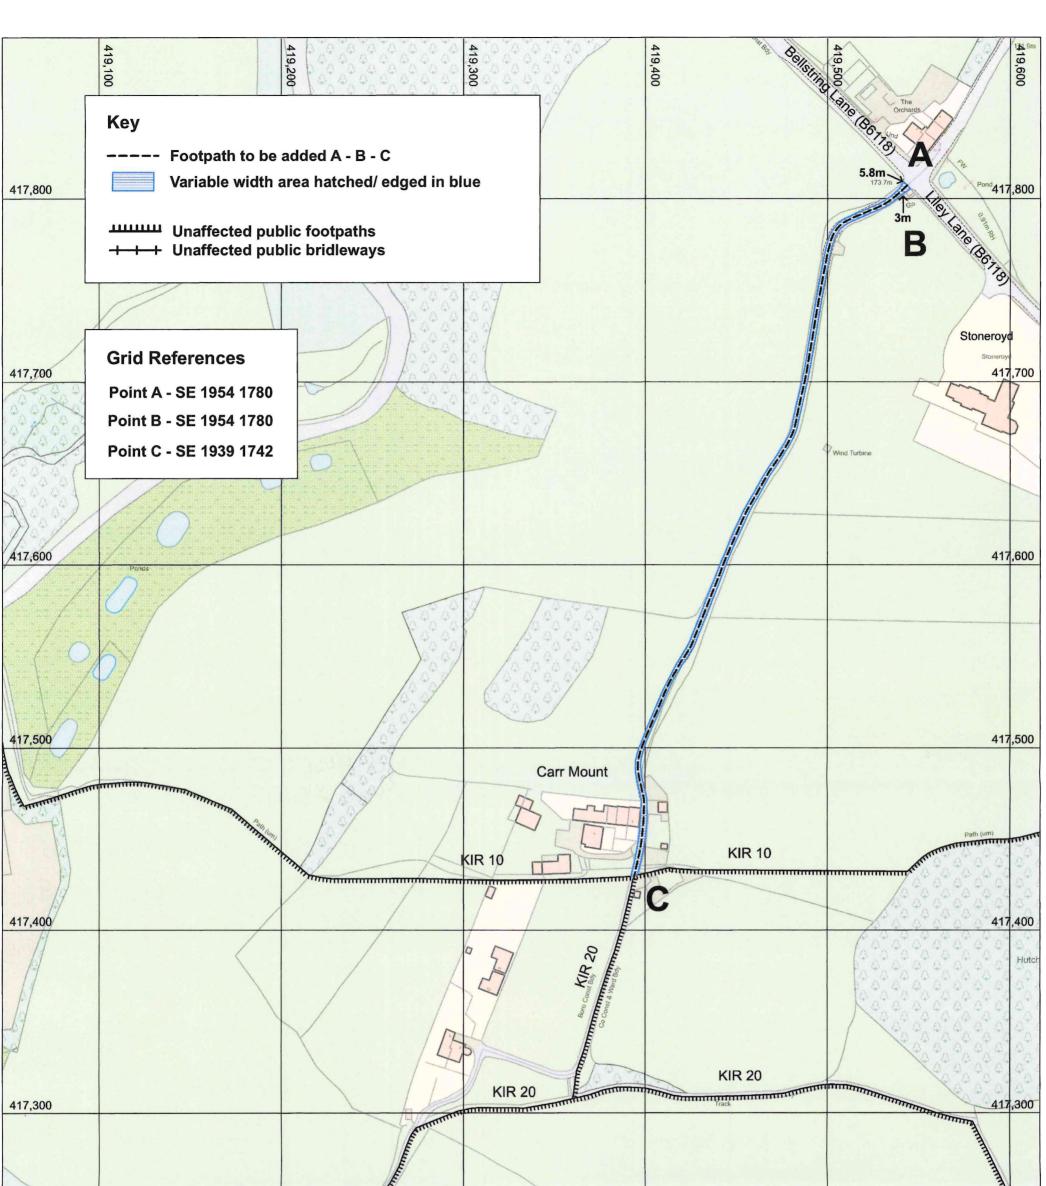

#### DESCRIPTION OF PATH OR WAY TO BE ADDED

A footpath as shown on the Order Map annexed hereto by the broken black line at Carr Mount commencing at its junction with Liley Lane at point A at grid reference SE 1954 1780 and leading southwest for approximately 5 metres to point B at grid reference SE 1954 1780 and leading generally south-southwest for approximately 420 metres to its junction with path no. 20 and path no.10 at point C at grid reference SE 1939 1742 with a variable width of 5.8 metres to 3 metres between points A and B and with a width of 3 metres between points B and C along the metalled track within the area hatched/ edged blue on the Order Map.

| 417,200 Long Tongue Scr | 29 KHR 169 mmm<br>KHR 169 Har 19, 300<br>19 10 19, 400<br>19, 500<br>19, 5 | 0 TEMP 0 |
|-------------------------|--------------------------------------------------------------------------------------------------------------------------------------------------------------------------------------------------------------------------------------------------------------------------------------------------------------------------------------------------------------------------------------------------------------------------------------------------------------------------------------------------------------------------------------------------------------------------------------------------------------------------------------------------------------------------------------------------------------------------------------------------------------------------------------------------------------------------------------------------------------------------------------------------------------------------------------------------------------------------------------------------------------------------------------------------------------------------------------------------------------------------------------------------------------------------------------------------------------------------------------------------------------------------------------------------------------------------------------------------------------------------------------------------------------------------------------------------------------------------------------------------------------------------------------------------------------------------------------------------------------------------------------------------------------------------------------------------------------------------------------------------------------------------------------------------------------------------------------------------------------------------------------------------------------------------------------------------------------------------------------------------------------------------------------------------------------------------------------------------------------------------------------------------------------------------------------------------------------------------------------------------------------------------------------------------------------------------------------------------------------------------------------------------------------------------------------------------------------------------------------------------------------------------------------------------------------------------------------------------------------------------------------------------------------------------------------------------------------------------------------------------------------------------------------------------------------------------------------------------------------------------------------------------------------------|----------|
| S Kirklees              | Order Map - Kirklees Council (Kirkburton 258 - Carr Mount)   Definitive Map Modification Order 2024   Date: 04/06/2024   Scale: 1:2000 at A3   © Crown Copyright and database right 2024. Ordnance Survey 100019241                                                                                                                                                                                                                                                                                                                                                                                                                                                                                                                                                                                                                                                                                                                                                                                                                                                                                                                                                                                                                                                                                                                                                                                                                                                                                                                                                                                                                                                                                                                                                                                                                                                                                                                                                                                                                                                                                                                                                                                                                                                                                                                                                                                                                                                                                                                                                                                                                                                                                                                                                                                                                                                                                                |          |