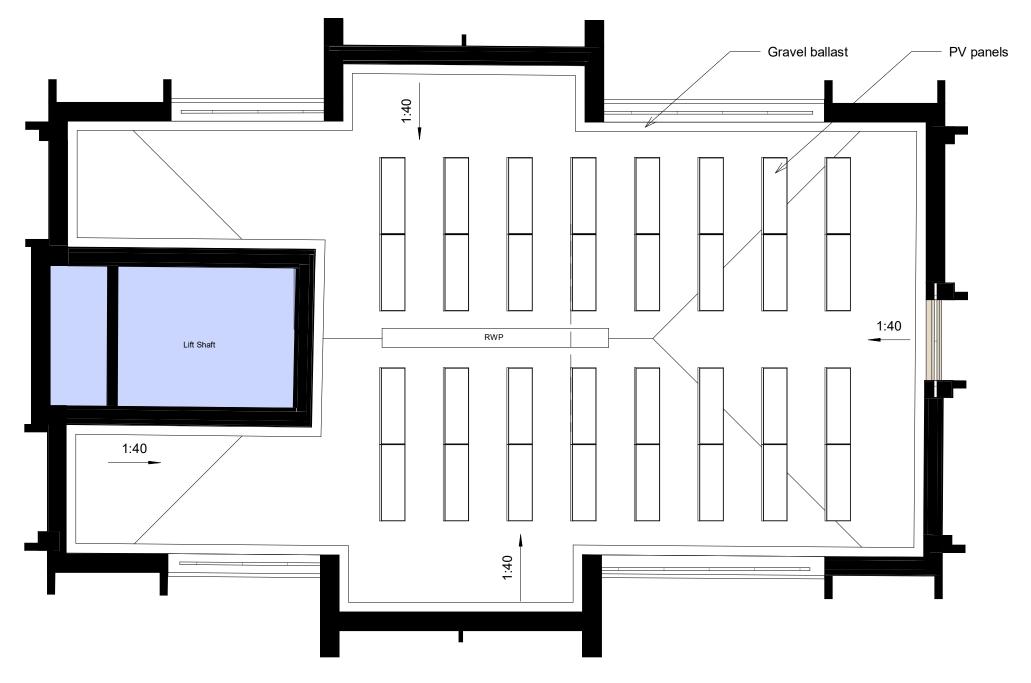

1 ROOF LEVEL - GA Plans

SCALE 1:100

| P1    | Planning    |  | 18/12/23     | RK    | DDS         |  |
|-------|-------------|--|--------------|-------|-------------|--|
| Rev   | Description |  | Date         | Dr by | App by      |  |
| origi | original by |  | date created |       | approved by |  |
| RK    | RK          |  | 30/08/23     |       | DDS         |  |