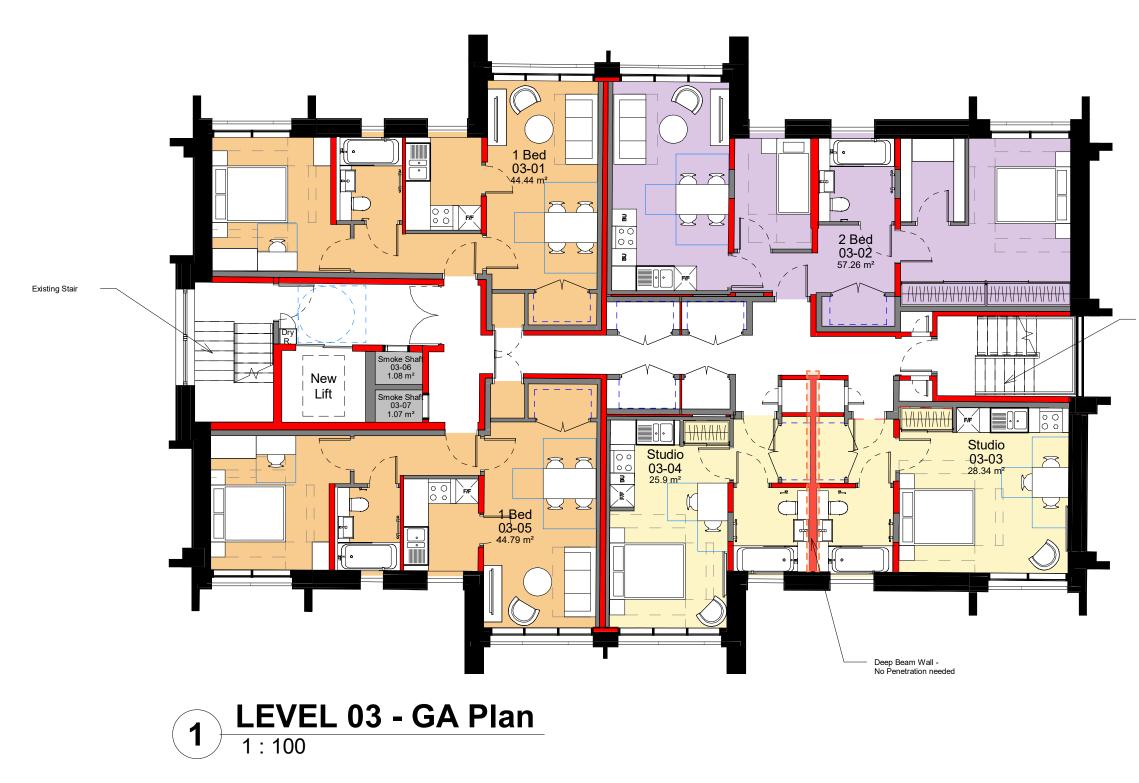

## Level 03 - Third Floor Plan

| computer file                                                                                                                                        |                     | ate   |        |  |
|------------------------------------------------------------------------------------------------------------------------------------------------------|---------------------|-------|--------|--|
| \\10.32.1.11\DEM_Profiles\_Folder_redirection\rory.kilcoyne\Documents\Rev<br>Files\Local Files\Revit 2021\BXT-AHR-T-XX-M3-A-011-Stage<br>03 Proposed | <sup>it</sup> 30/08 | 3/23  |        |  |
| Model_detached_231127_rory.kilcoyneCXB84.rvt<br>project_number                                                                                       | scale               |       |        |  |
| 2022.00122.000                                                                                                                                       | 1:10                | 00    | @A3    |  |
| drawing number                                                                                                                                       | rev                 | issue | status |  |
| BXT-AHR-B1-03-DR-A-20203                                                                                                                             | P1                  |       |        |  |
| This drawing is to be read in conjunction with all related                                                                                           |                     |       |        |  |