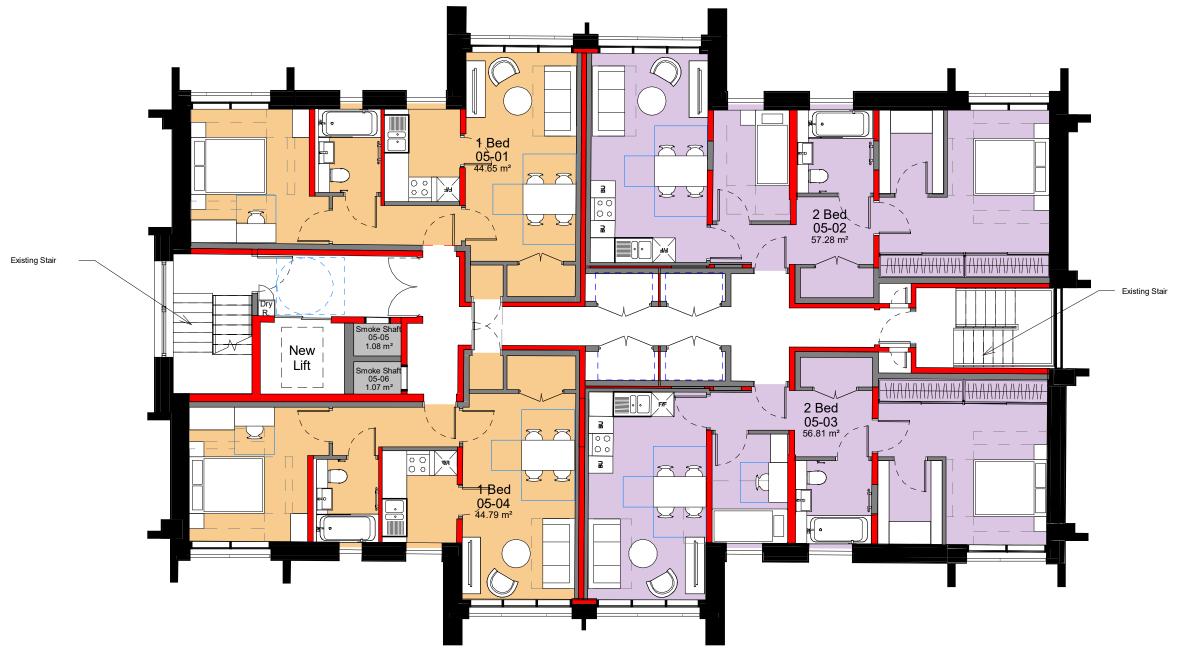

1 LEVEL 05 - GA Plans

Existing structure to retain

New walls

External walls

| P1    | Planning    |  | 18/12/23     | RK    | DDS         |  |
|-------|-------------|--|--------------|-------|-------------|--|
| Rev   | Description |  | Date         | Dr by | App by      |  |
| origi | original by |  | date created |       | approved by |  |
| RK    | RK          |  | 30/08/23     |       | DDS         |  |

client name

Kirklees Council

AHR London Ltd 5-8 Hardwick Street London EC1R 4RG United Kingdom

T +44(0)20 78379789 E london@ahr.co.uk www.ahr.co.uk

project
Buxton House Redevelopment
drawing

Level 05 - Fifth Floor Plan