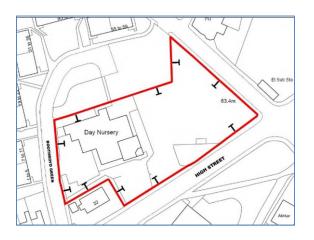

## Former Westtown Family Centre, Boothroyd Green, Dewsbury, West Yorkshire, WF13 2RQ

## Guide Price: £ 125,000 Plus

A freehold parcel of land extending to approximately 0.79 acres (0.32 hectares) and comprising a cleared site of a former family centre. This brownfield site is located in a residential area of Dewsbury and has existing access from the public highway. We are advised there are no registered Tree Protection Orders on the site and mains services were disconnected during the previous demolition. We believe the site may be suitable for redevelopment subject to any necessary consents.