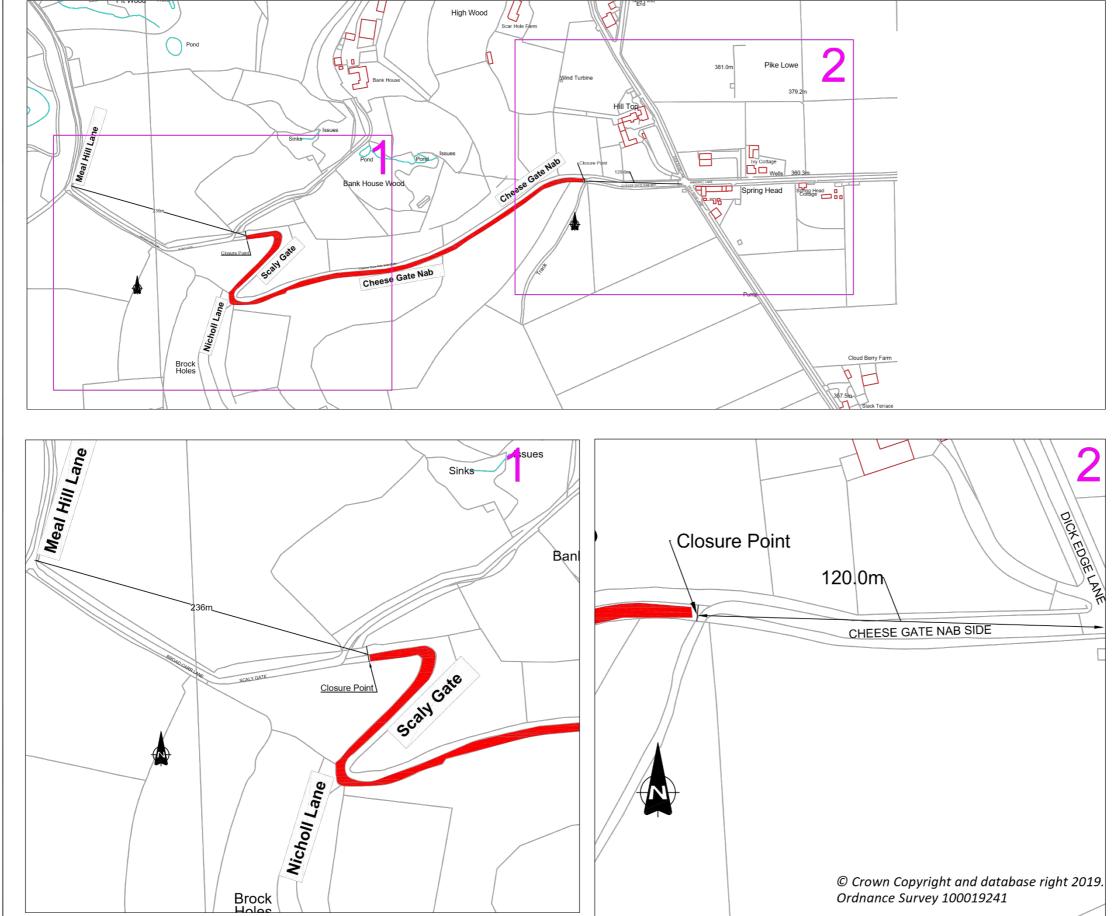

Plan 4 – Scaley Gate Cheese Gate Nab Side

| 7 | REF. DATE                                                                                                                                                                                                                                                           |
|---|---------------------------------------------------------------------------------------------------------------------------------------------------------------------------------------------------------------------------------------------------------------------|
|   |                                                                                                                                                                                                                                                                     |
| _ | <b>S</b> Kirklees                                                                                                                                                                                                                                                   |
|   | Streetscene & Housing<br>Flint Street, Fartown                                                                                                                                                                                                                      |
|   | Streetscene & Housing<br>Flint Street, Fartown<br>Huddersfield, HD1 6LG                                                                                                                                                                                             |
| 7 | Streetscene & Housing<br>Flint Street, Fartown<br>Huddersfield, HD1 6LG                                                                                                                                                                                             |
|   | Streetscene & Housing<br>Flint Street, Fartown<br>Huddersfield, HD1 6LG                                                                                                                                                                                             |
|   | Streetscene & Housing   Flint Street, Fartown   Huddersfield, HD1 6LG   Section   Safety   DRAWN   JT   PROJECT NO.                                                                                                                                                 |
|   | Streetscene & Housing   Flint Street, Fartown   Huddersfield, HD1 6LG   SECTION   Safety   DRAWN   JT CHECKED   PROJECT NO.   ISCALE PROJECT NO.   JUNE 24 June 24   PROJECT (Scaley Gate/Cheese Gate Nab Side,<br>Hepworth) (Proposed Traffic Regulation           |
|   | Streetscene & Housing   Flint Street, Fartown   Huddersfield, HD1 6LG   Section   Safety   DRAWN   JT CHECKED   PROJECT PROJECT NO.   (Scaley Gate/Cheese Gate Nab Side,   Hepworth) (Proposed Traffic Regulation   Order)   TITLE   Plan 4 -Scaly Gate/Cheese Gate |