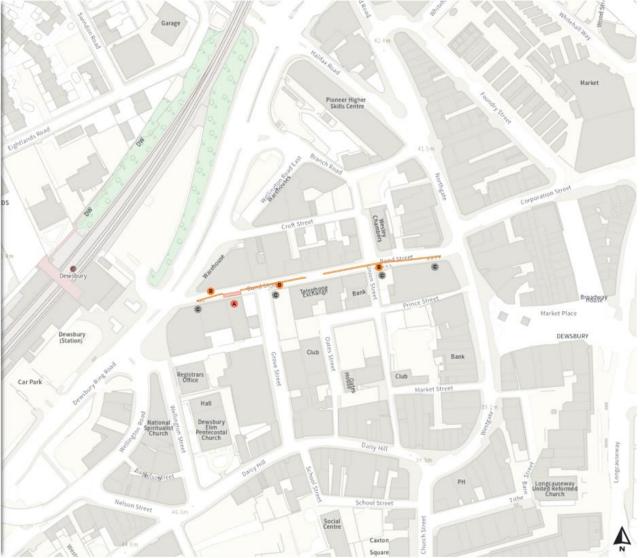

#### Amendment No 6 Bond Street Dewsbury

Map 1 of 1

At all times

Added Loading place At all times No waiting at any time At all times Removed No waiting at any time

Note: The restrictions will appear on the south side of the road and will follow a new kerb alignment not shown on the plan

North-West: 424277.009, 421981.605 Scale: 1:1250 South-East: 424691.739, 421623.282 © Crown copyright and database rights 2024 Ordnance Survey.

You are not permitted to copy, sub-license, distribute or sell any of this data to third parties in any form. Licence number AC0000851069