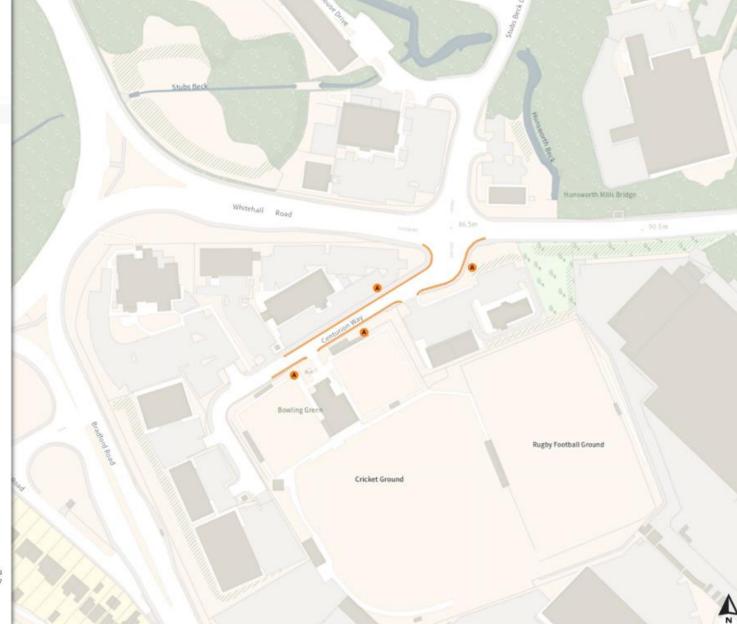

# Amendment No 2 2024 - Centurion Way Cleckheaton

Map 1 of 1

#### Added

No waiting at any time

At all times

.20 40 60m

Scale: 1:1250

North-West: 418254.546, 426810.388 South-East: 418668.388, 426451.907

© Crown copyright and database rights 2024 Ordnance Survey.

You are not permitted to copy, sub-license, distribute or sell any of this data to third parties in any form. Licence number AC0000851069